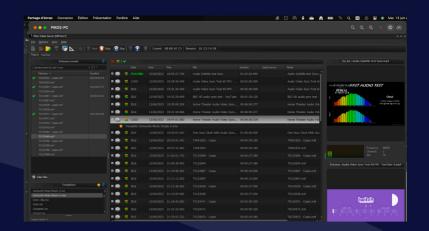

### **RECORDER** MULTI CHANNEL INGEST ON ONE PC

- \* Capture video from SDI or IP sources.
- \* Record up to 8 streams of HD video on one single equipment.
- \* Digitizing video from SD to 4K in single or multichannel configurations on PC.
- \* Multiple codecs and zero setup are some of our features.
- \* Customize your presets (Audio / Video).

### **STREAMER**

- \* Live Input or video Output: Use IP (UDP, RTP, RTSP).
- \* Encode to multiple bit rates and formats.
- \* Built-in integration with Amazon S3.