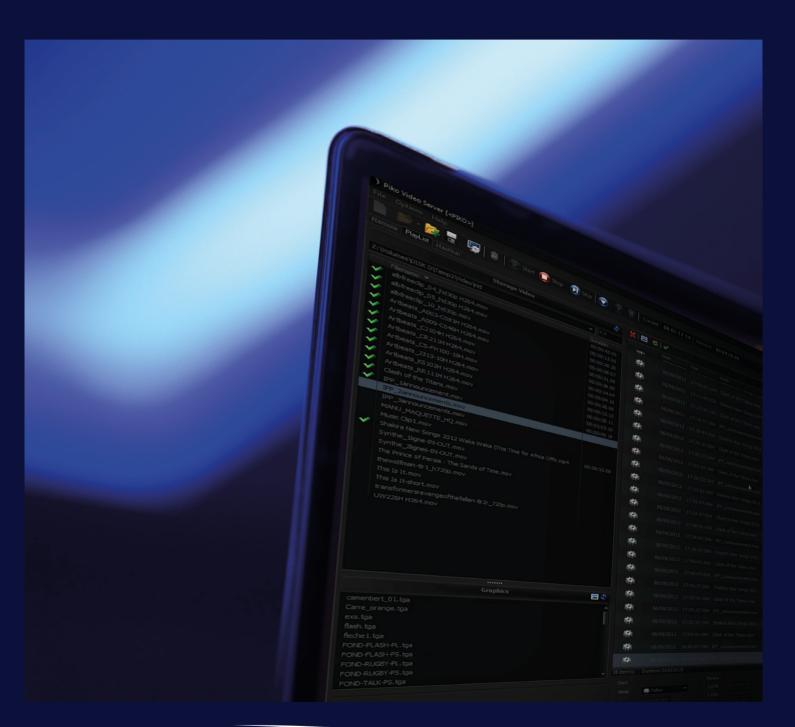

### **Direct and automated playout**

For TV channels

**24/7 live** and **automated playout** (broadcast up to 4K / SDI / IPTV).

Import your medias in any formats.

Manage your medias in playlists to fits the needs of your TV show:

- Mark-In / Mark-Out
- Subtitles
- Duration
- Adds
- Templates